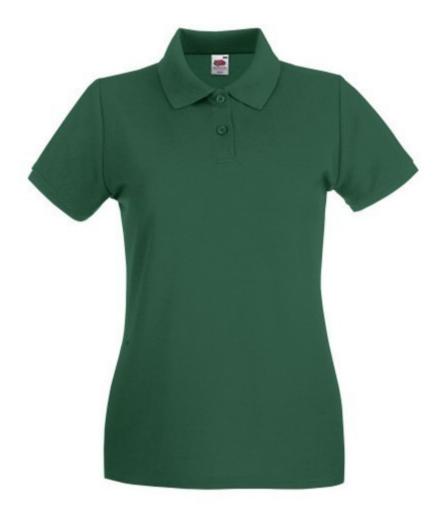

# FRUIT OF THE LOOM, LADIES PREMIUM POLO, WOMEN'S PREMIUM POLO SHIRT, FOREST GREEN, S

#### Specification

Fruit of the Loom, Ladies Premium Polo, women's premium polo shirt, forest green, S. Polo shirt for women, premium quality, 100% cotton, 180gm / m2, modern cut, slightly waisted, for everyday work and life activities , third button on the front panel, slight ruffle on the sleeves, classic polo collar. Branding: flex, flock, embroidery, sieve